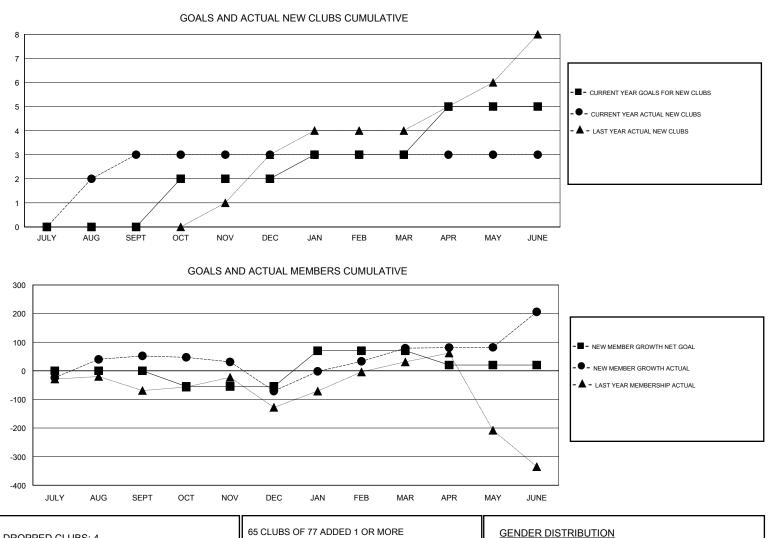

## OPEN LOCATION INDIA GMT CA GMT: Clubs Members RESULTS FOR 2016-2017 RESULTS FOR 2016-2017 NEW CLUB GOAL NEW CLUBS DROPPED CLUBS NEW MEMBER GROWTH NEW MEMBER QUARTER QUARTER NET GOAL (not reinstated GROWTH ACTUAL (not MEMBERS ACTUAL or transfers) reinstated or transfers) (including transfers) 0 3 0 0 136 JULY/AUG/SEPT JULY/AUG/SEPT 2 0 3 -55 22 OCT/NOV/DEC OCT/NOV/DEC

0

1

| DROPPED CLUBS: 4 |     | 65 CLUBS OF 77 ADDED 1 OR MORE<br>NEW MEMBERS | GENDER DISTRIBUTION        |                |       |  |
|------------------|-----|-----------------------------------------------|----------------------------|----------------|-------|--|
|                  |     |                                               | MALE                       | 1,876 (67.87%) |       |  |
| DROPPED MEMBERS  |     |                                               | FEMALE                     | 888 (32.13%)   |       |  |
| DECEASED         | 6   | CLICK HERE FOR CUMULATIVE<br>MEMBERSHIP DATA  | TOTAL FAMILY UNIT MEMBERS  |                | 1,532 |  |
| CLUB CANCELLED   | 97  |                                               | FAMILY MEMBERS PAYING HALF |                |       |  |
| OTHER            | 301 |                                               |                            |                | 836   |  |
| TOTAL            | 404 |                                               |                            |                |       |  |